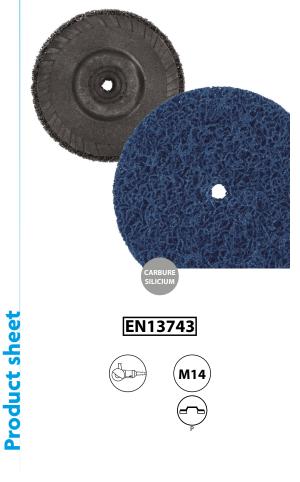

#### **DLM.00411V**

# CLASSIC Specifications

- Flat grinding disc.
- Silicon carbide resin on fiberglass and plastic plate.
- Integrated M14 thread, screwed directly into the machine.
- Specially designed to remove rust and paint.
- Optimized working surface thanks to this accessory.
- Can be used in a wide range of applications, including woodworking, coatings, concrete, steel and stainless steel.

## **Technical data**

| Diameter | Bore                                                              | Thickness | Grain                  | Max speed | Plano /<br>Abombado | Reference | Conditioning | Barcode       |
|----------|-------------------------------------------------------------------|-----------|------------------------|-----------|---------------------|-----------|--------------|---------------|
| 115      | M14                                                               | 14        | Highly abrasive (blue) | 10400     | Р                   | 4111672   | 5            | 3661589123350 |
| 115      | M14                                                               | 14        | Abrasive (black)       | 10400     | Р                   | 4111671   | 5            | 3661589123367 |
| 125      | M14                                                               | 14        | Highly abrasive (blue) | 9600      | Р                   | 4112672   | 5            | 3661589123336 |
| 125      | M14                                                               | 14        | Abrasive (black)       | 9600      | Р                   | 4112671   | 5            | 3661589123343 |
|          | You will find all our references in our catalog or on our website |           |                        |           |                     |           |              |               |